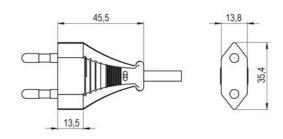

## M48- <sup>2022</sup>

Plug: "SOUTH KOREA" 2 poles

**CRIMPED CLAMPS** 

Rated voltage: 250 V Rated current: 2,5 A

Type of clamps for cables connection:

Cable exit: AXIAL
In conformity to the standards: KC 60884-1

Approval marks: KC

• Table of the cables connected to the plug:

| Insulation | Shape | Sections<br>mm <sup>2</sup> | Temperature | Dimension ±0,2 | Туре      |
|------------|-------|-----------------------------|-------------|----------------|-----------|
| PVC + PVC  | round | 2 x 0,75 mm <sup>2</sup>    | T70°C       | ø 5,4          | H03VV-F   |
| PVC + PVC  | flat  | 2 x 0,75 mm <sup>2</sup>    | T70°C       | 5,6 x 3,5      | H03VVH2-F |

- Body in co-injected thermoplastic PVC. Nickel-plated brass contacts.
- Table of the available colours:
- $\mathbf{N} = \mathbf{black}$
- $\mathbf{B} = \text{white}$