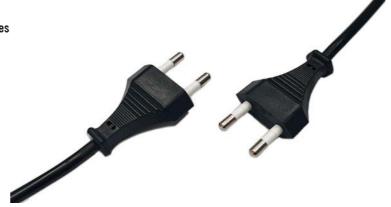

## M48- <sup>2022</sup>

Plug: "SOUTH KOREA" 2 poles

**CRIMPED CLAMPS** 

Rated voltage: 250 V Rated current: 2,5 A

Type of clamps for cables connection:

Cable exit: AXIAL
In conformity to the standards: KC 60884-1

Approval marks: KC

• Table of the cables connected to the plug:

| Insulation | Shape | Sections<br>mm <sup>2</sup> | Temperature | Dimension ±0,2 | Туре      |
|------------|-------|-----------------------------|-------------|----------------|-----------|
| PVC + PVC  | round | 2 x 0,75 mm <sup>2</sup>    | T70°C       | ø 5,4          | H03VV-F   |
| PVC + PVC  | flat  | 2 x 0,75 mm <sup>2</sup>    | T70°C       | 5,6 x 3,5      | H03VVH2-F |

- Body in co-injected thermoplastic PVC. Nickel-plated brass contacts.
- Table of the available colours:
- $\mathbf{N} = \mathbf{black}$
- $\mathbf{B} = \text{white}$