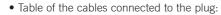

## M64-

Plug: "NORTH AMERICA" 2 poles

Rated voltage: 125 V
Rated current: 10 A

Type of clamps for cables connection: Cable exit:

In conformity to the standards:

UL category: **ELBZ (ELBZ7)** 

**CORD SETS AND POWER SUPPLY** 

**CRIMPED CLAMPS** 

**ANSI NEMA WD6** 

**AXIAL** 

Approval marks: **cULus** 

| Insulation | Shape | AWG    | Temperature | Туре  | cod./page              |
|------------|-------|--------|-------------|-------|------------------------|
| PVC        | flat  | 2 x 18 | T105°C      | SPT-2 | YD28-<br>(page 9095)   |
| PVC + PVC  | round | 2 x 18 | T105°C      | SVT   | WV28-<br>(page 9097)   |
| PVC + PVC  | round | 2 x 18 | T105°C      | SJT   | WE28-<br>(pag. 9096-A) |
| PVC + PVC  | round | 2 x 18 | T105°C      | SJTW  | WJ28-<br>(pag. 9096)   |